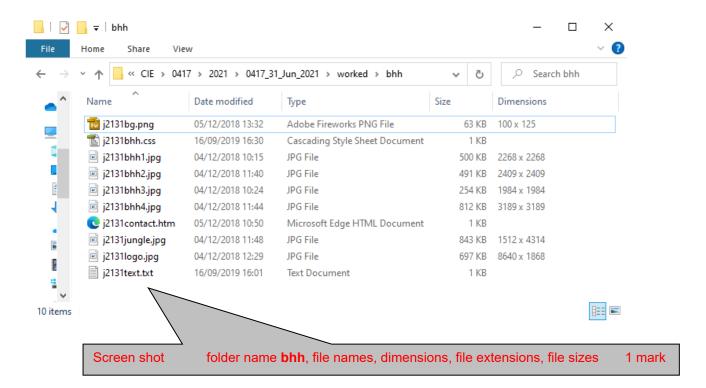

## Cambridge IGCSE – Mark Scheme **PUBLISHED**

© UCLES 2021 Page 3 of 11

```
i2131bhh.css - Notepad
                                                                      <u>F</u>ile <u>E</u>dit F<u>o</u>rmat <u>V</u>iew <u>H</u>elp
               { border: 0px solid white;
table
                 border-collapse: separate;
                  border-spacing:20px;
                 min-width: 400px;
                 margin-left:auto;}
               { border: 0px solid white;}
td
h2
                { text-align:center;
                  color:white; }
h3
               { text-align:center;
                  color:white; }
                { color:white;
р
                  text-align: justify;
                  font-size: 12pt; }
body
               { background-color: #212f36;
                  background-image: url('j2131bg.png');
                  background-repeat: no-repeat;
                  background-position: left top;}
               { font-family: "San Francisco", Calibri, sans-serif;}
h1,h2,h3,p
                                                     margin-left:auto;
                                 table
                                                                                                    1 mark
/* A Candidate ZZ999 9999 */
                                 body
                                                     background-color: #212f36;
                                                                                                    1 mark
                                                     background-image: url('j2131bg.png');
                                                                                                    1 mark
                                                     background-repeat: no-repeat;
                                                                                                    1 mark
                                                     background-position: left top;
                                                                                                    1 mark
                                 h1,h2,h3,p
                                                     font-family: San Francisco
                                                                                                    1 mark
                                                     "San Francisco" in speech marks
                                                                                                    1 mark
                                                     ,Calibri
                                                                                                    1 mark
                                                     ,sans-serif
                                                                                                    1 mark
                                                     All using single selector
                                                                                                    1 mark
                                                     text-align:justify;
                                                                                                    1 mark
                                 p
                                                     font-size: 12pt
                                                                                                    1 mark
                                                     Correct css syntax
                                                                                                    1 mark
                                    Candidate details at bottom */
                                                                                                    1 mark
```