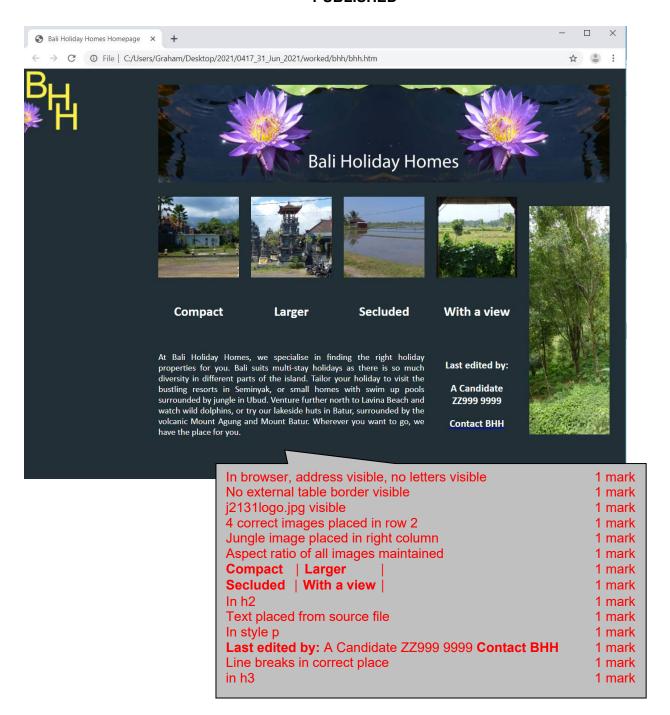

© UCLES 2021 Page 5 of 11

```
<!DOCTYPE html>
<html>
<head>
 <link rel="stylesheet" type="text/css" href="j2131bhh.css">
 <Title>Bali Holiday Homes Homepage</title>
 <base target=" self">
</head>
                               j2131bhh.css attached
                      Stylesheet
                                                            1 mark
                               Base target="_self"
                                                            1 mark
                      Title
                      Target
                                                            1 mark
                      Table
                               width=80%
                                                            1 mark
                      Row 1
                               height=20%
                                                            1 mark
                               colspan=5
                                                            1 mark
<body>
  <img src="j2131logo.jpg" alt="Company logo for Bali Holiday Homes"</pre>
style="width:100%" />
    Row 2
                             height:20%
                                                           1 mark
   <img src="j2131bhh1.jpg" alt="Image of small house"</pre>
style="width:100%" />
    <img src="j2131bhh2.jpg" alt="Image of larger house"</pre>
style="width:100%" />
    <img src="j2131bhh3.jpg" alt="Image of a secluded house"</pre>
style="width:100%" />
    <img src="j2131bhh4.jpg" alt="Image of room with a view"</pre>
style="width:100%" />
    1 mark
                      Row 2
                               rowspan=3 in last cell
                      Rows 2/3
                               width:20% for all cells
                                                            1 mark
     <img src="j2131jungle.jpg" alt="Image of Balinese jungle"</pre>
style="width:100%" />
    width of all images 100%
                      Images
                                                            1 mark
   Using inline style attributes
                                                            1 mark
                               Appropriate alt text for all 6 images
                                                            1 mark
   <h2>Compact</h2>
```

```
<h2>Larger</h2>
    >
      <h2>Secluded</h2>
    >
      <h2>With a view</h2>
    height:40%
                                                              1 mark
                                colspan=3 in first cell
                                                              1 mark
   At Bali Holiday Homes, we specialise in finding the right holiday
properties for you. Bali suits multi-stay holidays as there is so much
diversity in different parts of the island. Tailor your holiday to visit
the bustling resorts in Seminyak, or small homes with swim up pools
surrounded by jungle in Ubud. Venture further north to Lavina Beach and
watch wild dolphins, or try our lakeside huts in Batur, surrounded by the
volcanic Mount Agung and Mount Batur. Wherever you want to go, we have the
place for you.
      < t.d >
```

```
<h3>Last edited by:</h3><h3>A Candidate ZZ999 9999</h3>
       <a href="j2131contact.htm" target="_blank">
        <h3>Contact BHH</h3>
       </a>
     anchor around Contact BHH only
                          Hyperlink
                                                                       1 mark
                                    href="j2131contact.htm"
    1 mark
                                    target="_blank"
   1 mark
 </body>
</html>
```